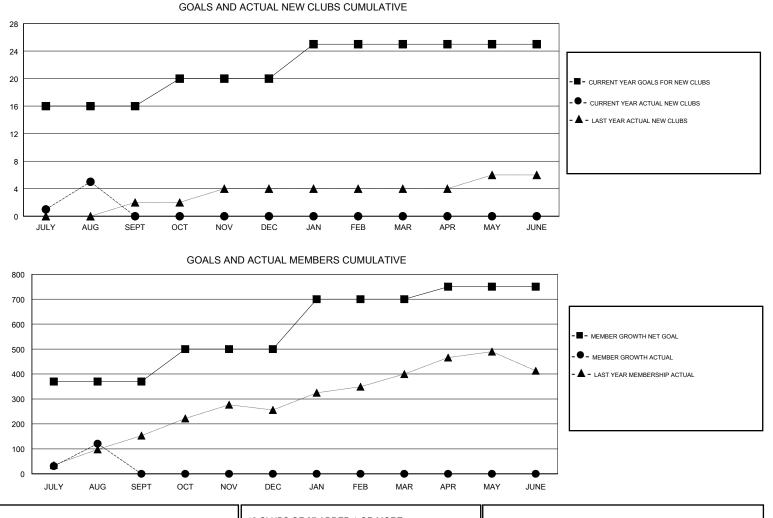

## LOCATION PAKISTAN

|      | GIVITUA |  |
|------|---------|--|
| bers |         |  |
|      |         |  |

| Clubs                 |               |           |               | Members               |                           |                         |                                                    |  |
|-----------------------|---------------|-----------|---------------|-----------------------|---------------------------|-------------------------|----------------------------------------------------|--|
| RESULTS FOR 2017-2018 |               |           |               | RESULTS FOR 2017-2018 |                           |                         |                                                    |  |
| QUARTER               | NEW CLUB GOAL | NEW CLUBS | DROPPED CLUBS | QUARTER               | MEMBER GROWTH NET<br>GOAL | MEMBER GROWTH<br>ACTUAL | DROPPED<br>MEMBERS ACTUAL<br>(including transfers) |  |
| JULY/AUG/SEPT         | 16            | 5         | 3             | JULY/AUG/SEPT         | 370                       | 191                     | 70                                                 |  |
| OCT/NOV/DEC           | 4             | 0         | 0             | OCT/NOV/DEC           | 130                       | 0                       | 0                                                  |  |
| JAN/FEB/MAR           | 5             | 0         | 0             | JAN/FEB/MAR           | 200                       | 0                       | 0                                                  |  |
| APR/MAY/JUNE          | 0             | 0         | 0             | APR/MAY/JUNE          | 50                        | 0                       | 0                                                  |  |